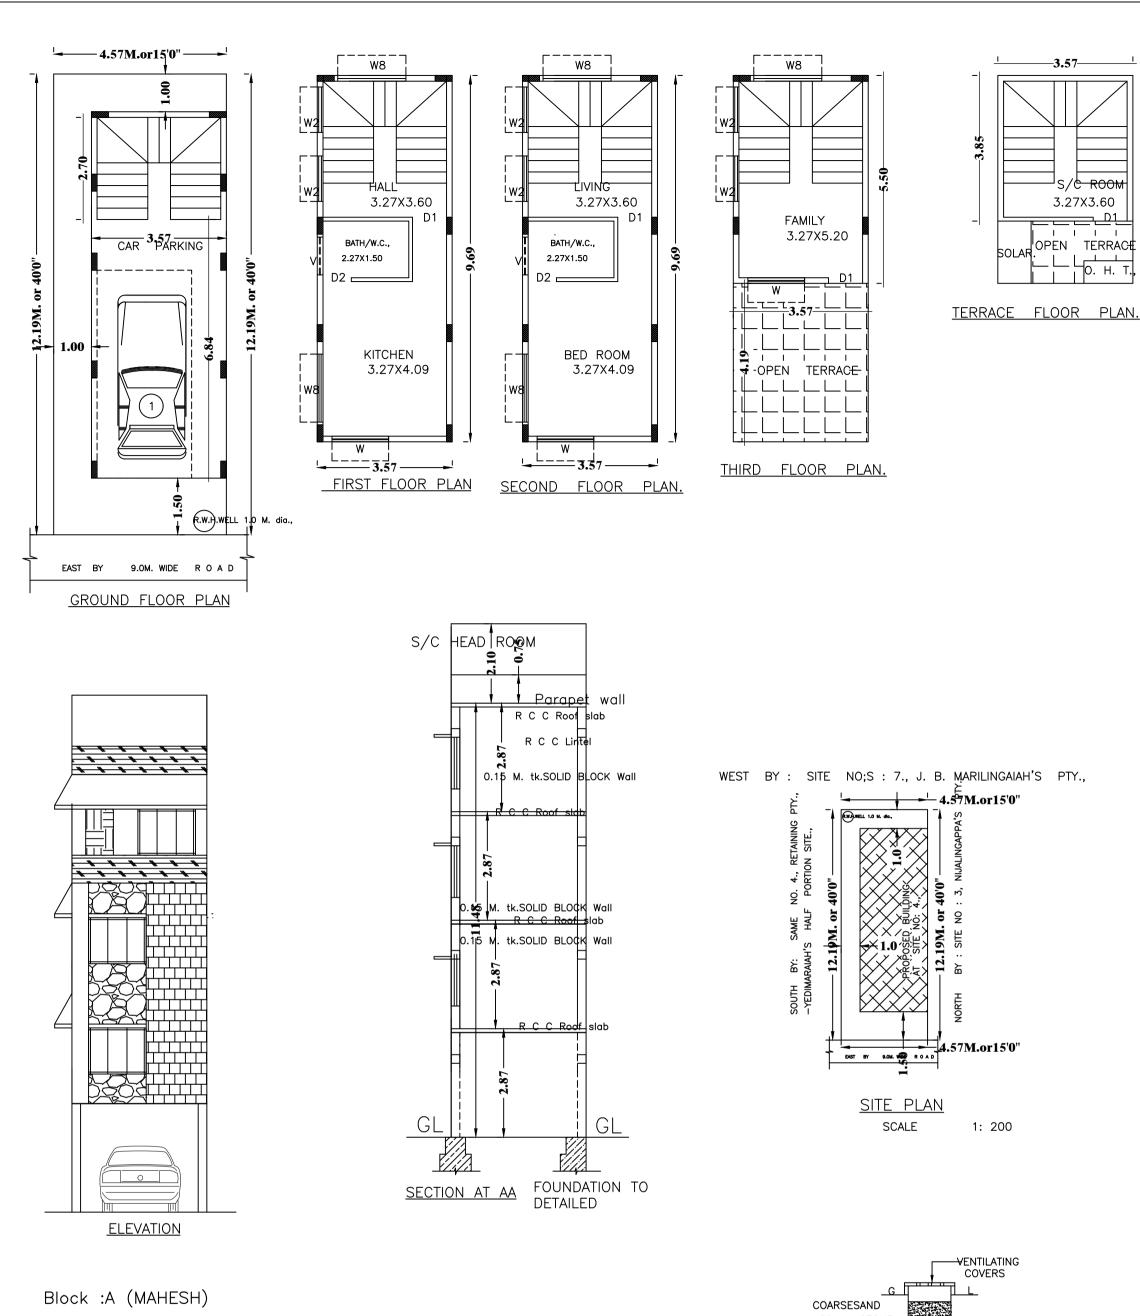

## Block :A (MAHESH)

| Floor Name                          | Total Built Up | Deductions (Area in Sq.mt.) |         | Proposed FAR<br>Area (Sq.mt.) | Total FAR Area | Tnmt (No.) |  |
|-------------------------------------|----------------|-----------------------------|---------|-------------------------------|----------------|------------|--|
|                                     | Area (Sq.mt.)  | StairCase                   | Parking | Resi.                         | (Sq.mt.)       |            |  |
| Terrace Floor                       | 13.74          | 13.74                       | 0.00    | 0.00                          |                | 00         |  |
| Third Floor                         | 19.64          | 0.00                        | 0.00    | 19.64                         | 19.64          | 00         |  |
| Second Floor                        | 34.59          | 0.00                        | 0.00    | 34.59                         | 34.59          | 00         |  |
| First Floor                         | 34.59          | 0.00                        | 0.00    | 34.59                         | 34.59          | 01         |  |
| Ground Floor                        | 34.59          | 0.00                        | 26.66   | 0.00                          | 7.93           | 00         |  |
| Total:                              | 137.15         | 13.74                       | 26.66   | 88.82                         | 96.75          | 01         |  |
| Total Number of<br>Same Blocks<br>: | 1              |                             |         |                               |                |            |  |
| Total:                              | 137.15         | 13.74                       | 26.66   | 88.82                         | 96.75          | 01         |  |
|                                     |                |                             |         |                               |                |            |  |

SCHEDULE OF JOINERY:

| BLOCK NAME | NAME       | LENGTH | HEIGHT | NOS |
|------------|------------|--------|--------|-----|
| A (MAHESH) | D2         | 0.75   | 2.10   | 02  |
| A (MAHESH) | D1         | 0.90   | 2.10   | 02  |
| A (MAHESH) | D1/1       | 0.90   | 2.10   | 01  |
| SCHEDULE   | OF JOINERY | ·.     |        |     |

| BLOCK NAME | NAME | LENGTH | HEIGHT | NOS |
|------------|------|--------|--------|-----|
| A (MAHESH) | V    | 1.00   | 1.20   | 02  |
| A (MAHESH) | W2   | 1.20   | 1.20   | 06  |
| A (MAHESH) | W    | 1.50   | 1.20   | 03  |
|            |      |        |        |     |

# UnitBUA Table for Block :A (MAHESH)

| FLOOR                | Name    | UnitBUA Type | UnitBUA Area | Carpet Area | No. of Rooms | No. of Tenement |
|----------------------|---------|--------------|--------------|-------------|--------------|-----------------|
| FIRST FLOOR<br>PLAN  | SPLIT 1 | FLAT         | 88.33        | 11.01       | 3            | 1               |
| SECOND<br>FLOOR PLAN | SPLIT 1 | FLAT         | 0.00         | 0.00        | 3            | 0               |
| THIRD FLOOR<br>PLAN  | SPLIT 1 | FLAT         | 0.00         | 0.00        | 1            | 0               |
| Total:               | -       | -            | 88.33        | 11.01       | 7            | 1               |

# Parking Check (Table 7b)

| Vehicle Type  |     |               | Ac    | hieved |
|---------------|-----|---------------|-------|--------|
| venicie i ype | No. | Area (Sq.mt.) | No.   | Area   |
| Car           | 1   | 13.75         | 1     |        |
| Total Car     | 1   | 13.75         | 1     |        |
| TwoWheeler    | -   | 13.75         | 0     |        |
| Other Parking | -   | -             | -     |        |
| Total         |     | 27.50         | 26.66 |        |

FAR & Tenement Details

| Block        | No. of Same<br>Bldg | Total Built Up<br>Area (Sq.mt.) | Deductions (Area in Sq.mt.) |         | Proposed FAR<br>Area<br>(Sq.mt.) |
|--------------|---------------------|---------------------------------|-----------------------------|---------|----------------------------------|
|              |                     |                                 | StairCase                   | Parking | Resi.                            |
| A (MAHESH)   | 1                   | 137.15                          | 13.74                       | 26.66   | 88.82                            |
| Grand Total: |                     |                                 |                             |         |                                  |

Block USE/SUBUSE Details

| Block Name | Block Use   | Block SubUse                | Block Structure        | Block Land Use<br>Category |
|------------|-------------|-----------------------------|------------------------|----------------------------|
| A (MAHESH) | Residential | Plotted Resi<br>development | Bldg upto 11.5 mt. Ht. | R                          |

Required Parking(Table 7a)

| Block Type | Area        |                             | Units       |          | Car   |       |            |       |       |
|------------|-------------|-----------------------------|-------------|----------|-------|-------|------------|-------|-------|
| Name       | Type        | SubUse                      | Subuse (Sq. | (Sq.mt.) | Reqd. | Prop. | Reqd./Unit | Reqd. | Prop. |
| A (MAHESH) | Residential | Plotted Resi<br>development | 50 - 225    | 1        | -     | 1     | 1          | -     |       |
|            | Total :     |                             | -           | -        | -     | -     | 1          | 1     |       |